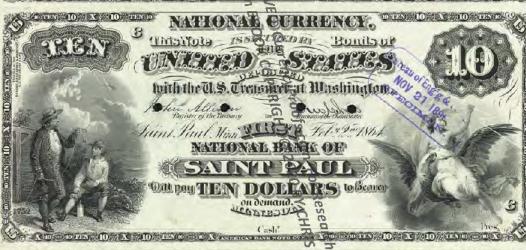

# NATIONAL BANK NOTE FACES - F108 Since Part 1 Dec. 29 11881

BY CHRIS STEENERSON

BANK CHARTERS

SAINT PAUL BUREAU TO THE STORE OF THE SAINT PAUL BUREAU TO THE SAINT PAUL BUR

Amno