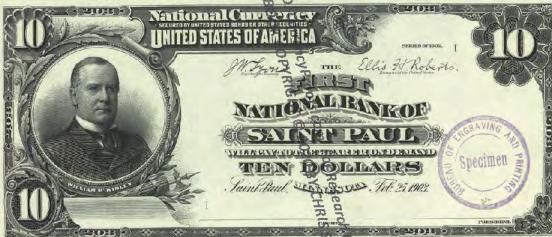

# NATIONAL BANK NOTE FACES - F108 Since Part 1 Dec. 29 11881

BY CHRIS STEENERSON

BANK CHARTERS

SAINT PAUL BUREAU TO THE STORE OF THE SAINT PAUL BUREAU TO THE SAINT PAUL BUR

Amno