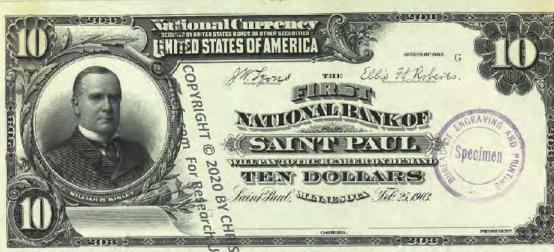

# NATIONAL BANK NOTE FACES - F108 Since Part 1 Dec. 29 11881

BY CHRIS STEENERSON

BANK CHARTERS

SAINT PAUL BUREAU TO THE STORE OF THE SAINT PAUL BUREAU TO THE SAINT PAUL BUR

Amno