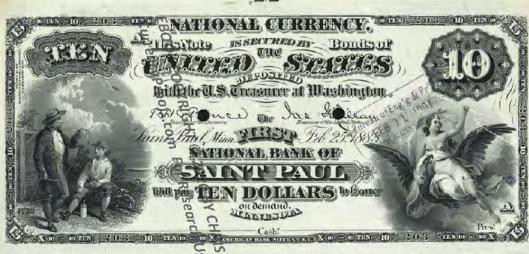

# NATIONAL BANK NOTE FACES - F108 Since Part 1 Dec. 29 11881

BY CHRIS STEENERSON

BANK CHARTERS

SAINT PAUL BUREAU TO THE STORE OF THE SAINT PAUL BUREAU TO THE SAINT PAUL BUR

Amno