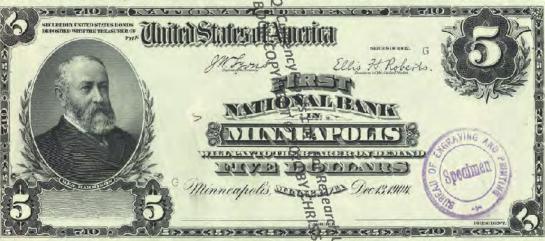

# NATIONAL BANK NOTE FACES - F108 Since Part 1 Dec. 29 11881

BY CHRIS STEENERSON

BANK CHARTERS

SAINT PAUL BUREAU TO THE STORE OF THE SAINT PAUL BUREAU TO THE SAINT PAUL BUR

Amno