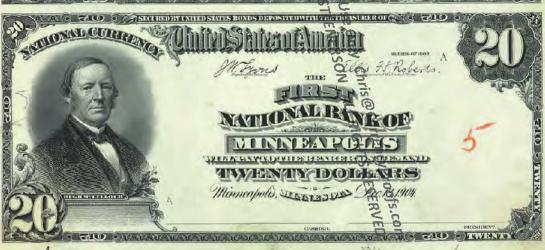

# NATIONAL BANK NOTE FACES - F108 Since Part 1 Dec. 29 11881

BY CHRIS STEENERSON

BANK CHARTERS

SAINT PAUL BUREAU TO THE STORE OF THE SAINT PAUL BUREAU TO THE SAINT PAUL BUR

Amno