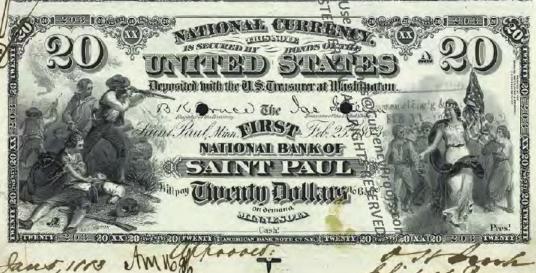

# NATIONAL BANK NOTE FACES - F108 Since Part 1 Dec. 29 11881

BY CHRIS STEENERSON

BANK CHARTERS

SAINT PAUL BUREAU TO THE STORE OF THE SAINT PAUL BUREAU TO THE SAINT PAUL BUR

Amno