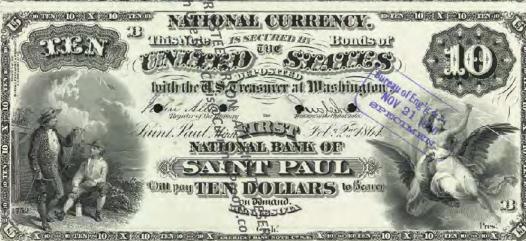

# NATIONAL BANK NOTE FACES - F108 Since Part 1 Dec. 29 11881

BY CHRIS STEENERSON

BANK CHARTERS

SAINT PAUL BUREAU TO THE STORE OF THE SAINT PAUL BUREAU TO THE SAINT PAUL BUR

Amno