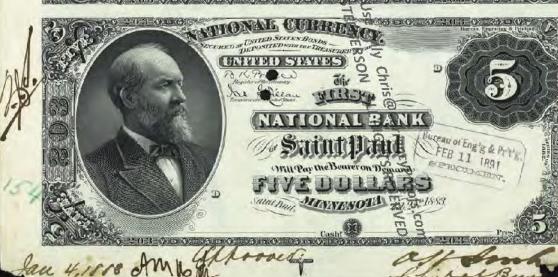

# NATIONAL BANK NOTE FACES - F108 Since Part 1 Dec. 29 11881

BY CHRIS STEENERSON

BANK CHARTERS

SAINT PAUL BUREAU TO THE STORE OF THE SAINT PAUL BUREAU TO THE SAINT PAUL BUR

Amno