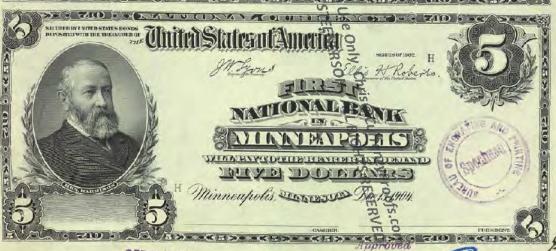

# NATIONAL BANK NOTE FACES - F108 Since Part 1 Dec. 29 11881

BY CHRIS STEENERSON

BANK CHARTERS

SAINT PAUL BUREAU TO THE STORE OF THE SAINT PAUL BUREAU TO THE SAINT PAUL BUR

Amno