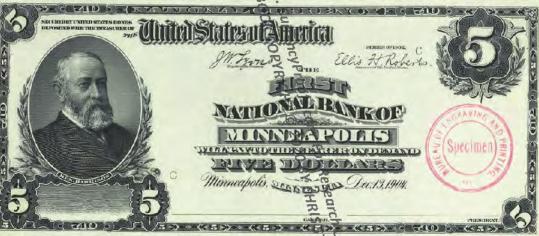

# NATIONAL BANK NOTE FACES - F108 Since Part 1 Dec. 29 11881

BY CHRIS STEENERSON

BANK CHARTERS

SAINT PAUL BUREAU TO THE STORE OF THE SAINT PAUL BUREAU TO THE SAINT PAUL BUR

Amno