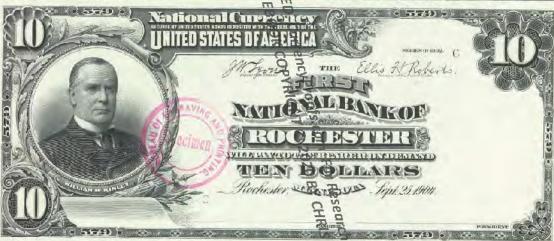

# NATIONAL BANK NOTE FACES - F108 Since Part 1 Dec. 29 11881

BY CHRIS STEENERSON

BANK CHARTERS

SAINT PAUL BUREAU TO THE STORE OF THE SAINT PAUL BUREAU TO THE SAINT PAUL BUR

Amno