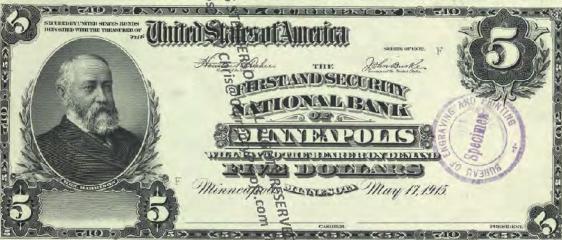

|                     |









203



















Minnesota

F108-3









Minnesota

F108-4









JM 10 Mar. 21, 1913.

Minnesota



















SEP 1 0 1914 413W.



H. L.C. J.A.M.

Int.

J.M.W.









epu.

J.P. D.H.S. nproved











Minnesota

F108-10









AMPY June 23, 1904

7

APPROVED PLANT DIRECTOR

di









d:1.6

MAR 16 1909

A.R.G











Minnesota

F108-14









AMO ang. 10, 1904.



Approved Mich Director









AMO ang. 10, 1904.



APPROVED MAL Director



























Am W not, 20, 1000 Chur aften









JM 1911ar. 1. 1904.



Approved MM Director









A.D.H

July 27, 1906











1. V.E. June 22- 1908.











GBU?

MUN 3 1 1915



J.A.M.S. De B. A.R.G.

Aut.

















480

JUN 2 - 1920

Jues Llocementh



1902







Minnesota

J.W.G.

100

F108-26









J.W.G.

9BW "

James L.

7 7 YEWY ()









J.//.G.

Grow-

SEP 2 2 1928

外人

Director Director



Minnesota

AUG 2 1 1925

John J. Deviny









J.M B.LR.M

→ X DEC 20 1926

Hasistant Director, Arm

F108-30









Am 10 Arr. 23. 190d

# Coming Soon!

# **The National Bank Note Plate Proof Census**

Contact: Chris@CurrencyProofs.com with questions!



Join the Currency Proof Club at www.CurrencyProofs.com.

# **Coming Soon!**

# The Territorial Bank Note Plate Proof Census

Contact: Chris@CurrencyProofs.com with questions!



Including: Alaska Territory, Arizona Territory, Colorado Territory, Dakota Territory, Hawaii Territory, Indian Territory, Montana Territory, Nebraska Territo