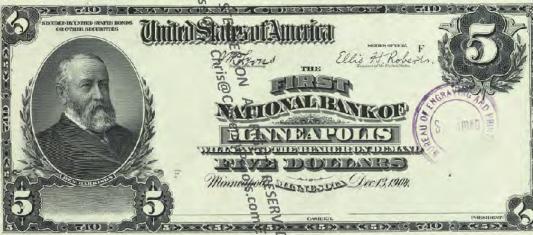

# NATIONAL BANK NOTE FACES - F108 Since Part 1 Dec. 29 11881

BY CHRIS STEENERSON

BANK CHARTERS

SAINT PAUL BUREAU TO THE STORE OF THE SAINT PAUL BUREAU TO THE SAINT PAUL BUR

Amno