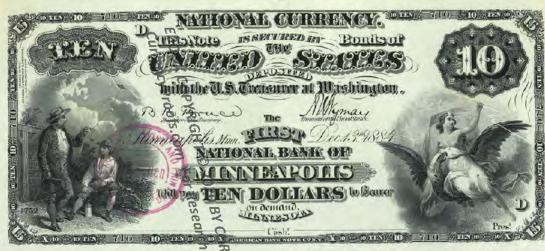

# NATIONAL BANK NOTE FACES - F108 Since Part 1 Dec. 29 11881

BY CHRIS STEENERSON

BANK CHARTERS

SAINT PAUL BUREAU TO THE STORE OF THE SAINT PAUL BUREAU TO THE SAINT PAUL BUR

Amno