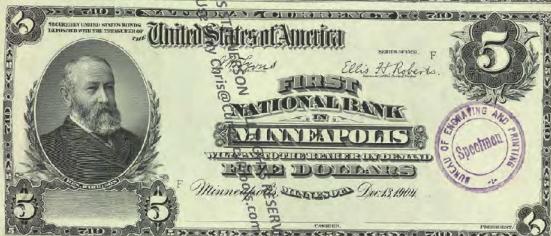

# NATIONAL BANK NOTE FACES - F108 Since Part 1 Dec. 29 11881

BY CHRIS STEENERSON

BANK CHARTERS

SAINT PAUL BUREAU TO THE STORE OF THE SAINT PAUL BUREAU TO THE SAINT PAUL BUR

Amno