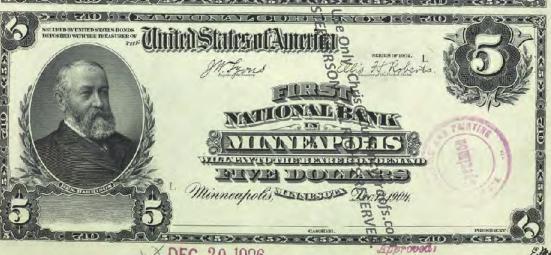

# NATIONAL BANK NOTE FACES - F108 Since Part 1 Dec. 29 11881

BY CHRIS STEENERSON

BANK CHARTERS

SAINT PAUL BUREAU TO THE STORE OF THE SAINT PAUL BUREAU TO THE SAINT PAUL BUR

Amno