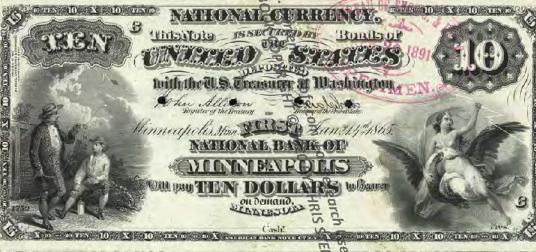

# NATIONAL BANK NOTE FACES - F108 Since Part 1 Dec. 29 11881

BY CHRIS STEENERSON

BANK CHARTERS

SAINT PAUL BUREAU TO THE STORE OF THE SAINT PAUL BUREAU TO THE SAINT PAUL BUR

Amno