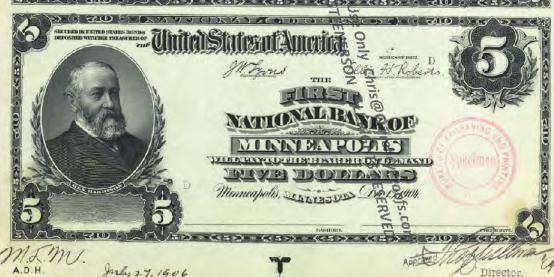

# NATIONAL BANK NOTE FACES - F108 Since Part 1 Dec. 29 11881

BY CHRIS STEENERSON

BANK CHARTERS

SAINT PAUL BUREAU TO THE STORE OF THE SAINT PAUL BUREAU TO THE SAINT PAUL BUR

Amno