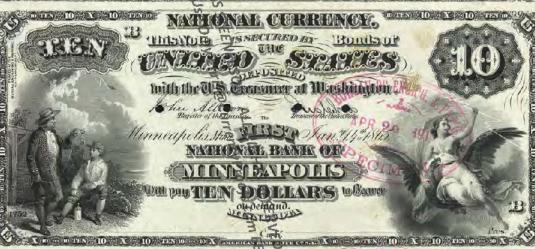

# NATIONAL BANK NOTE FACES - F108 Since Part 1 Dec. 29 11881

BY CHRIS STEENERSON

BANK CHARTERS

SAINT PAUL BUREAU TO THE STORE OF THE SAINT PAUL BUREAU TO THE SAINT PAUL BUR

Amno