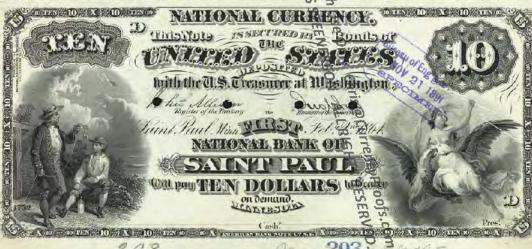

# NATIONAL BANK NOTE FACES - F108 Since Part 1 Dec. 29 11881

BY CHRIS STEENERSON

BANK CHARTERS

SAINT PAUL BUREAU TO THE STORE OF THE SAINT PAUL BUREAU TO THE SAINT PAUL BUR

Amno