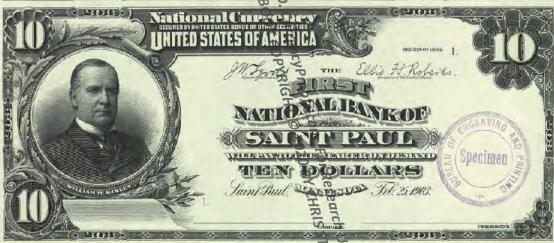

# NATIONAL BANK NOTE FACES - F108 Since Part 1 Dec. 29 11881

BY CHRIS STEENERSON

BANK CHARTERS

SAINT PAUL BUREAU TO THE STORE OF THE SAINT PAUL BUREAU TO THE SAINT PAUL BUR

Amno