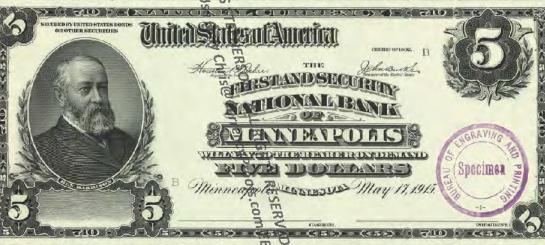

# NATIONAL BANK NOTE FACES - F108 Since Part 1 Dec. 29 11881

BY CHRIS STEENERSON

BANK CHARTERS

SAINT PAUL BUREAU TO THE STORE OF THE SAINT PAUL BUREAU TO THE SAINT PAUL BUR

Amno