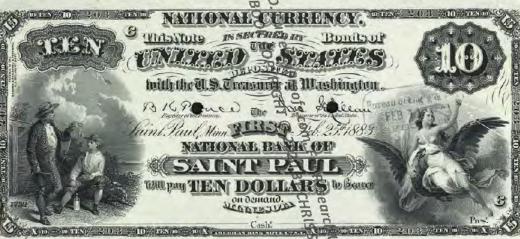

# NATIONAL BANK NOTE FACES - F108 Since Part 1 Dec. 29 11881

BY CHRIS STEENERSON

BANK CHARTERS

SAINT PAUL BUREAU TO THE STORE OF THE SAINT PAUL BUREAU TO THE SAINT PAUL BUR

Amno