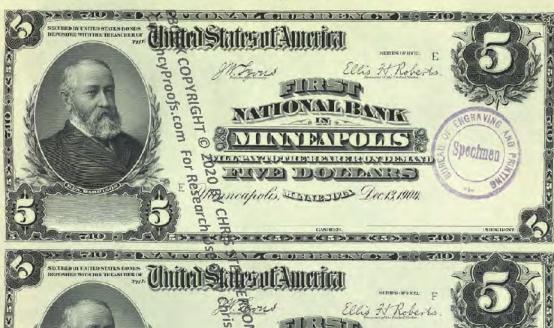

# NATIONAL BANK NOTE FACES - F108 Since Part 1 Dec. 29 11881

BY CHRIS STEENERSON

BANK CHARTERS

SAINT PAUL BUREAU TO THE STORE OF THE SAINT PAUL BUREAU TO THE SAINT PAUL BUR

Amno