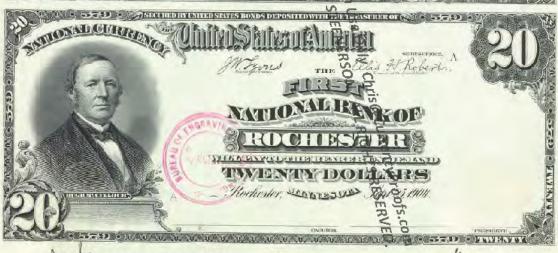

# NATIONAL BANK NOTE FACES - F108 Since Part 1 Dec. 29 11881

BY CHRIS STEENERSON

BANK CHARTERS

SAINT PAUL BUREAU TO THE STORE OF THE SAINT PAUL BUREAU TO THE SAINT PAUL BUR

Amno