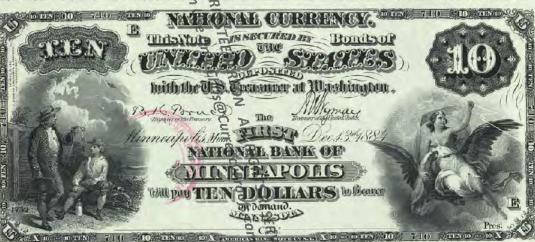

# NATIONAL BANK NOTE FACES - F108 Since Part 1 Dec. 29 11881

BY CHRIS STEENERSON

BANK CHARTERS

SAINT PAUL BUREAU TO THE STORE OF THE SAINT PAUL BUREAU TO THE SAINT PAUL BUR

Amno