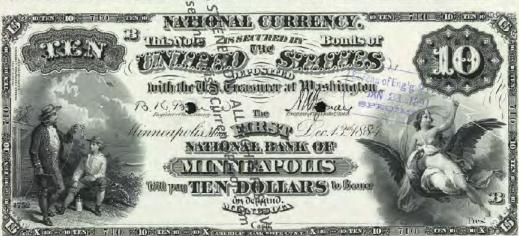

# NATIONAL BANK NOTE FACES - F108 Since Part 1 Dec. 29 11881

BY CHRIS STEENERSON

BANK CHARTERS

SAINT PAUL BUREAU TO THE STORE OF THE SAINT PAUL BUREAU TO THE SAINT PAUL BUR

Amno