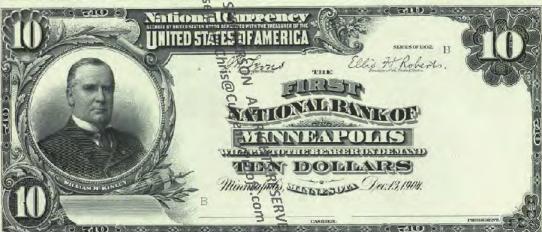

# NATIONAL BANK NOTE FACES - F108 Since Part 1 Dec. 29 11881

BY CHRIS STEENERSON

BANK CHARTERS

SAINT PAUL BUREAU TO THE STORE OF THE SAINT PAUL BUREAU TO THE SAINT PAUL BUR

Amno