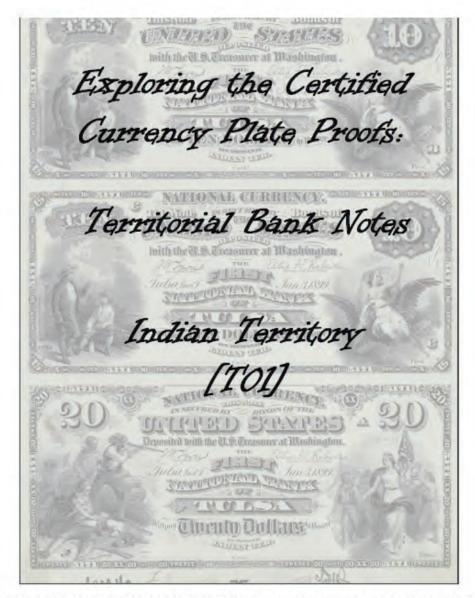

# NATIONAL BANK NOTE FACES - F108 Since Part 1 Dec. 29 11881

BY CHRIS STEENERSON

BANK CHARTERS

SAINT PAUL BUREAU TO THE STORE OF THE SAINT PAUL BUREAU TO THE SAINT PAUL BUR

Amno