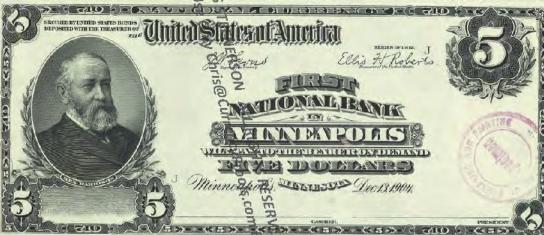

# NATIONAL BANK NOTE FACES - F108 Since Part 1 Dec. 29 11881

BY CHRIS STEENERSON

BANK CHARTERS

SAINT PAUL BUREAU TO THE STORE OF THE SAINT PAUL BUREAU TO THE SAINT PAUL BUR

Amno