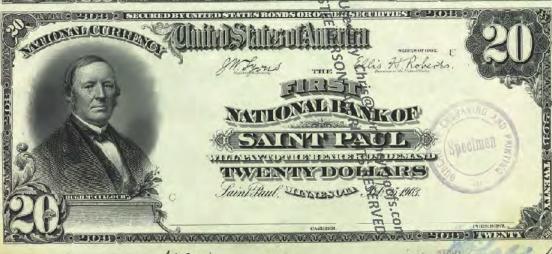

# NATIONAL BANK NOTE FACES - F108 Since Part 1 Dec. 29 11881

BY CHRIS STEENERSON

BANK CHARTERS

SAINT PAUL BUREAU TO THE STORE OF THE SAINT PAUL BUREAU TO THE SAINT PAUL BUR

Amno