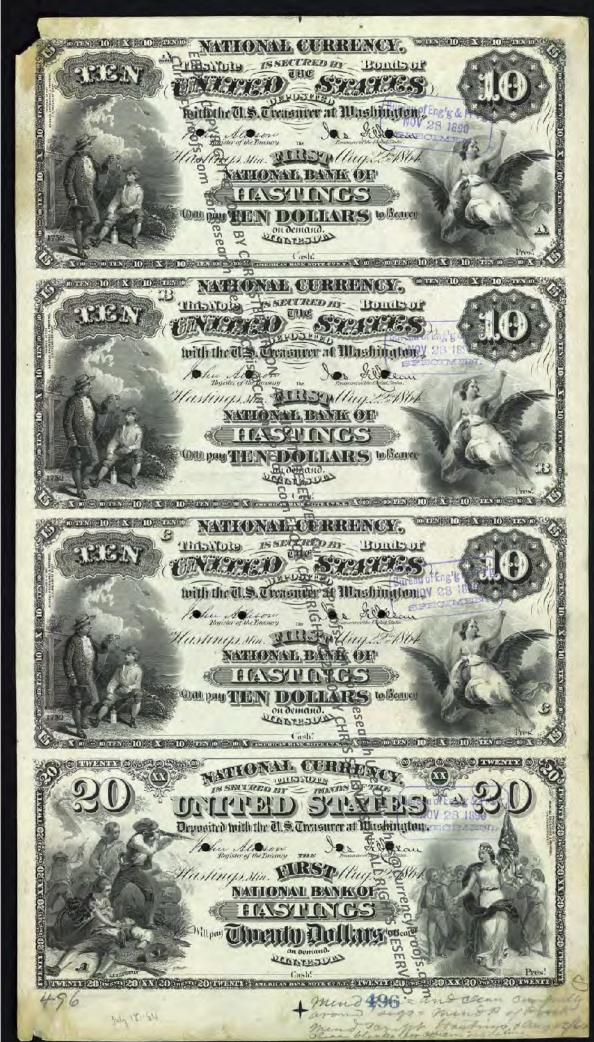

# NATIONAL BANK NOTE FACES - F108 Since Part 1 Dec. 29 11881

BY CHRIS STEENERSON

BANK CHARTERS

SAINT PAUL BUREAU TO THE STORE OF THE SAINT PAUL BUREAU TO THE SAINT PAUL BUR

Amno