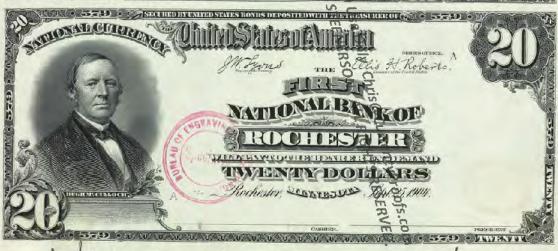

# NATIONAL BANK NOTE FACES - F108 Since Part 1 Dec. 29 11881

BY CHRIS STEENERSON

BANK CHARTERS

SAINT PAUL BUREAU TO THE STORE OF THE SAINT PAUL BUREAU TO THE SAINT PAUL BUR

Amno