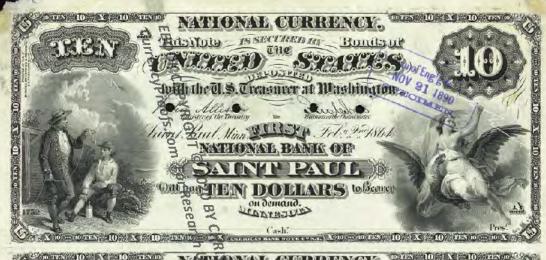

# NATIONAL BANK NOTE FACES - F108 Since Part 1 Dec. 29 11881

BY CHRIS STEENERSON

BANK CHARTERS

SAINT PAUL BUREAU TO THE STORE OF THE SAINT PAUL BUREAU TO THE SAINT PAUL BUR

Amno