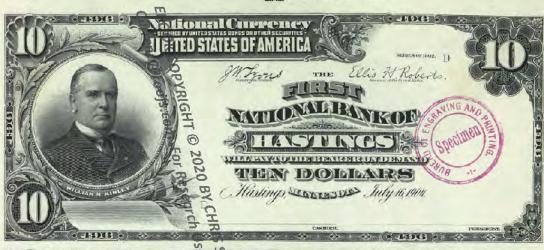

# NATIONAL BANK NOTE FACES - F108 Since Part 1 Dec. 29 11881

BY CHRIS STEENERSON

BANK CHARTERS

SAINT PAUL BUREAU TO THE STORE OF THE SAINT PAUL BUREAU TO THE SAINT PAUL BUR

Amno