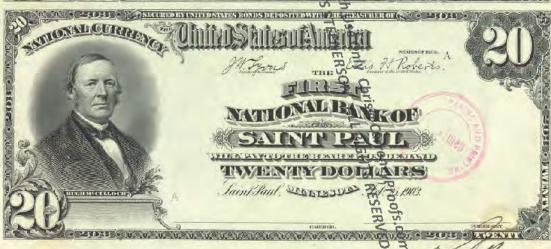

# NATIONAL BANK NOTE FACES - F108 Since Part 1 Dec. 29 11881

BY CHRIS STEENERSON

BANK CHARTERS

SAINT PAUL BUREAU TO THE STORE OF THE SAINT PAUL BUREAU TO THE SAINT PAUL BUR

Amno