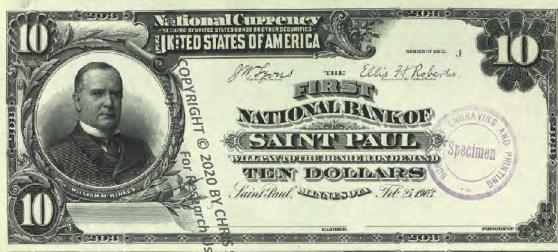

# NATIONAL BANK NOTE FACES - F108 Since Part 1 Dec. 29 11881

BY CHRIS STEENERSON

BANK CHARTERS

SAINT PAUL BUREAU TO THE STORE OF THE SAINT PAUL BUREAU TO THE SAINT PAUL BUR

Amno