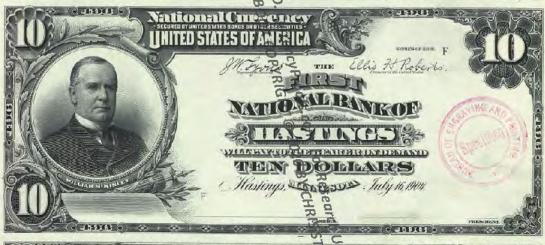

# NATIONAL BANK NOTE FACES - F108 Since Part 1 Dec. 29 11881

BY CHRIS STEENERSON

BANK CHARTERS

SAINT PAUL BUREAU TO THE STORE OF THE SAINT PAUL BUREAU TO THE SAINT PAUL BUR

Amno