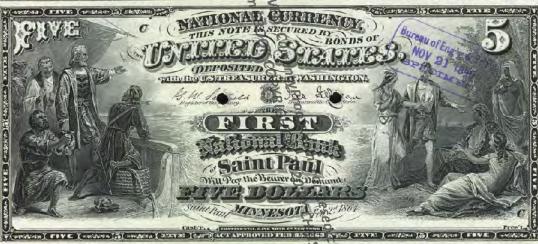

# NATIONAL BANK NOTE FACES - F108 Since Part 1 Dec. 29 11881

BY CHRIS STEENERSON

BANK CHARTERS

SAINT PAUL BUREAU TO THE STORE OF THE SAINT PAUL BUREAU TO THE SAINT PAUL BUR

Amno