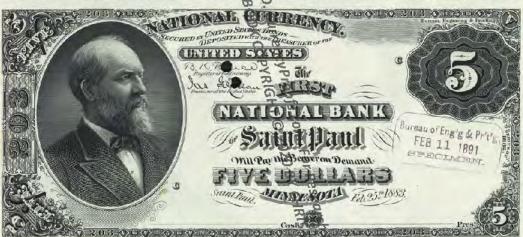

# NATIONAL BANK NOTE FACES - F108 Since Part 1 Dec. 29 11881

BY CHRIS STEENERSON

BANK CHARTERS

SAINT PAUL BUREAU TO THE STORE OF THE SAINT PAUL BUREAU TO THE SAINT PAUL BUR

Amno