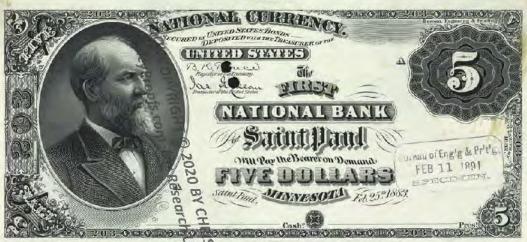

# NATIONAL BANK NOTE FACES - F108 Since Part 1 Dec. 29 11881

BY CHRIS STEENERSON

BANK CHARTERS

SAINT PAUL BUREAU TO THE STORE OF THE SAINT PAUL BUREAU TO THE SAINT PAUL BUR

Amno