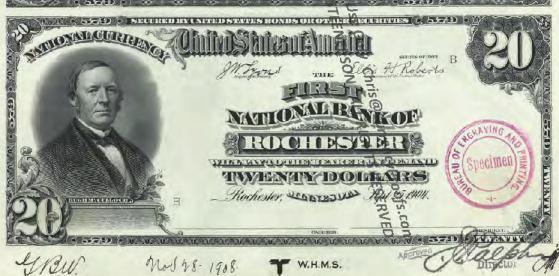

# NATIONAL BANK NOTE FACES - F108 Since Part 1 Dec. 29 11881

BY CHRIS STEENERSON

BANK CHARTERS

SAINT PAUL BUREAU TO THE STORE OF THE SAINT PAUL BUREAU TO THE SAINT PAUL BUR

Amno