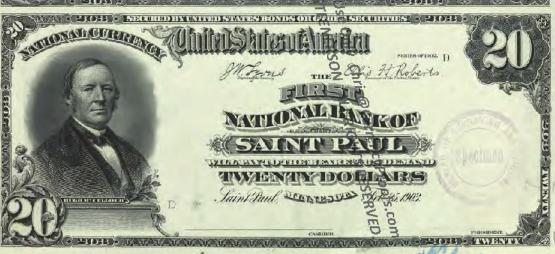

# NATIONAL BANK NOTE FACES - F108 Since Part 1 Dec. 29 11881

BY CHRIS STEENERSON

BANK CHARTERS

SAINT PAUL BUREAU TO THE STORE OF THE SAINT PAUL BUREAU TO THE SAINT PAUL BUR

Amno