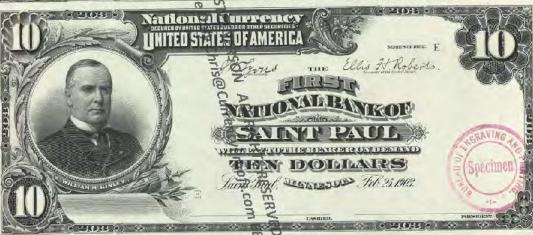

# NATIONAL BANK NOTE FACES - F108 Since Part 1 Dec. 29 11881

BY CHRIS STEENERSON

BANK CHARTERS

SAINT PAUL BUREAU TO THE STORE OF THE SAINT PAUL BUREAU TO THE SAINT PAUL BUR

Amno