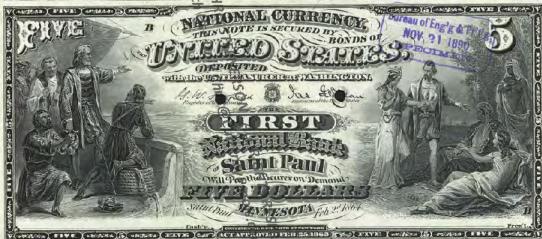

# NATIONAL BANK NOTE FACES - F108 Since Part 1 Dec. 29 11881

BY CHRIS STEENERSON

BANK CHARTERS

SAINT PAUL BUREAU TO THE STORE OF THE SAINT PAUL BUREAU TO THE SAINT PAUL BUR

Amno