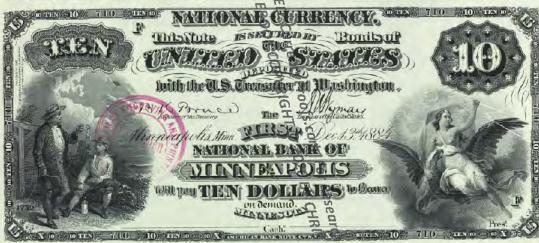

# NATIONAL BANK NOTE FACES - F108 Since Part 1 Dec. 29 11881

BY CHRIS STEENERSON

BANK CHARTERS

SAINT PAUL BUREAU TO THE STORE OF THE SAINT PAUL BUREAU TO THE SAINT PAUL BUR

Amno