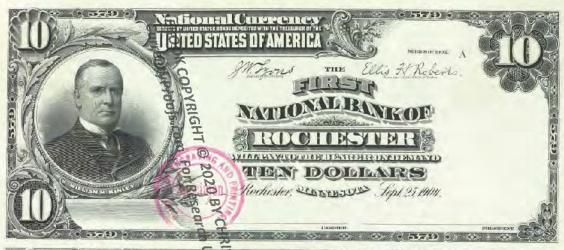

# NATIONAL BANK NOTE FACES - F108 Since Part 1 Dec. 29 11881

BY CHRIS STEENERSON

BANK CHARTERS

SAINT PAUL BUREAU TO THE STORE OF THE SAINT PAUL BUREAU TO THE SAINT PAUL BUR

Amno