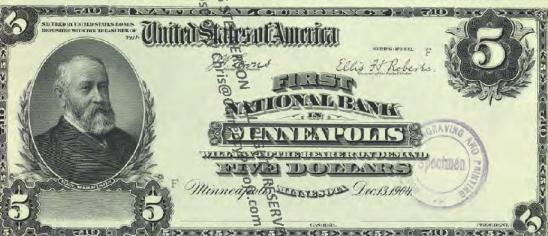

# NATIONAL BANK NOTE FACES - F108 Since Part 1 Dec. 29 11881

BY CHRIS STEENERSON

BANK CHARTERS

SAINT PAUL BUREAU TO THE STORE OF THE SAINT PAUL BUREAU TO THE SAINT PAUL BUR

Amno