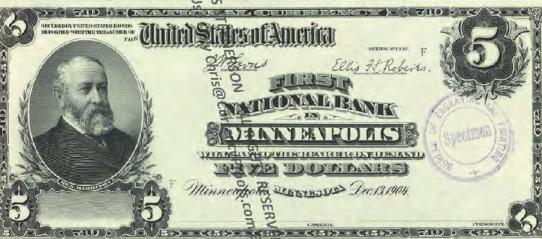

# NATIONAL BANK NOTE FACES - F108 Since Part 1 Dec. 29 11881

BY CHRIS STEENERSON

BANK CHARTERS

SAINT PAUL BUREAU TO THE STORE OF THE SAINT PAUL BUREAU TO THE SAINT PAUL BUR

Amno