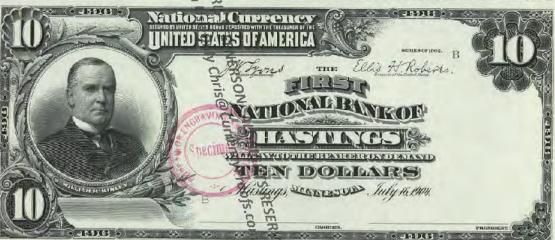

# NATIONAL BANK NOTE FACES - F108 Since Part 1 Dec. 29 11881

BY CHRIS STEENERSON

BANK CHARTERS

SAINT PAUL BUREAU TO THE STORE OF THE SAINT PAUL BUREAU TO THE SAINT PAUL BUR

Amno