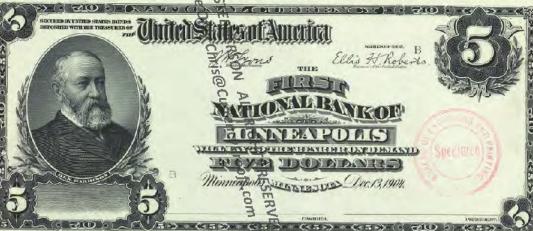

# NATIONAL BANK NOTE FACES - F108 Since Part 1 Dec. 29 11881

BY CHRIS STEENERSON

BANK CHARTERS

SAINT PAUL BUREAU TO THE STORE OF THE SAINT PAUL BUREAU TO THE SAINT PAUL BUR

Amno