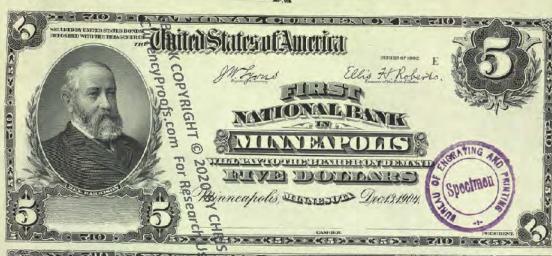

# NATIONAL BANK NOTE FACES - F108 Since Part 1 Dec. 29 11881

BY CHRIS STEENERSON

BANK CHARTERS

SAINT PAUL BUREAU TO THE STORE OF THE SAINT PAUL BUREAU TO THE SAINT PAUL BUR

Amno