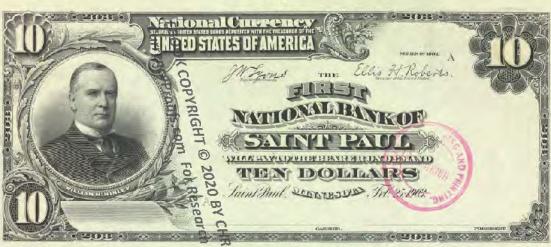

# NATIONAL BANK NOTE FACES - F108 Since Part 1 Dec. 29 11881

BY CHRIS STEENERSON

BANK CHARTERS

SAINT PAUL BUREAU TO THE STORE OF THE SAINT PAUL BUREAU TO THE SAINT PAUL BUR

Amno