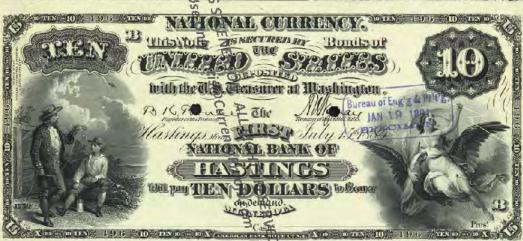

# NATIONAL BANK NOTE FACES - F108 Since Part 1 Dec. 29 11881

BY CHRIS STEENERSON

BANK CHARTERS

SAINT PAUL BUREAU TO THE STORE OF THE SAINT PAUL BUREAU TO THE SAINT PAUL BUR

Amno