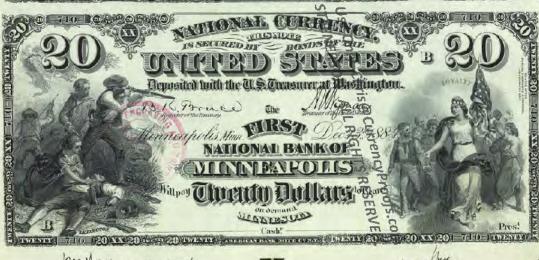

# NATIONAL BANK NOTE FACES - F108 Since Part 1 Dec. 29 11881

BY CHRIS STEENERSON

BANK CHARTERS

SAINT PAUL BUREAU TO THE STORE OF THE SAINT PAUL BUREAU TO THE SAINT PAUL BUR

Amno