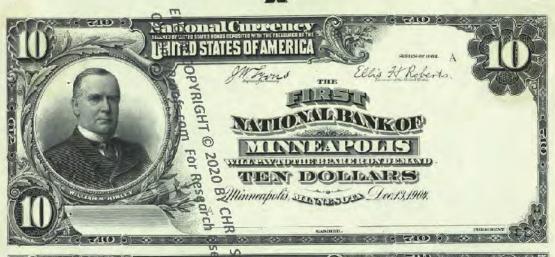

# NATIONAL BANK NOTE FACES - F108 Since Part 1 Dec. 29 11881

BY CHRIS STEENERSON

BANK CHARTERS

SAINT PAUL BUREAU TO THE STORE OF THE SAINT PAUL BUREAU TO THE SAINT PAUL BUR

Amno