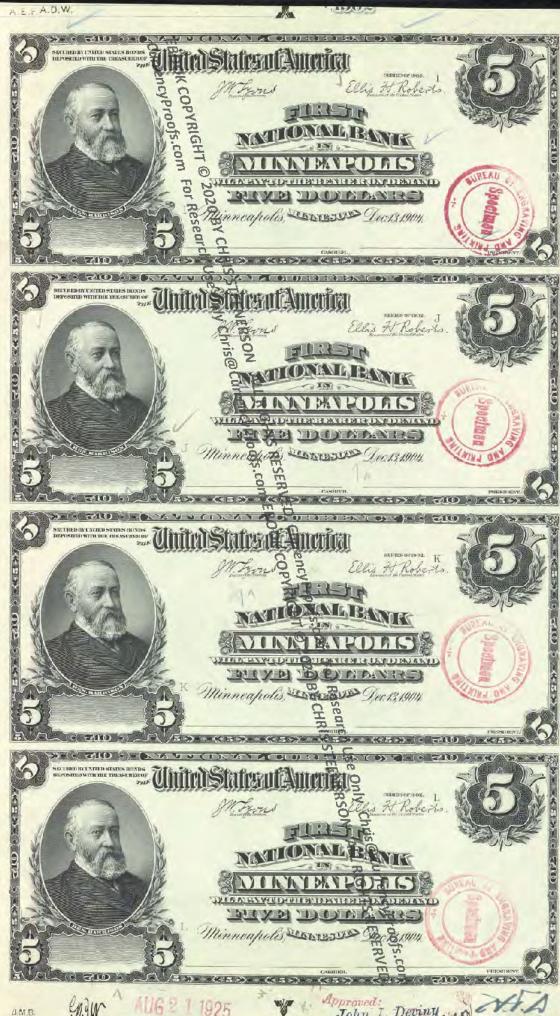

# NATIONAL BANK NOTE FACES - F108 Since Part 1 Dec. 29 11881

BY CHRIS STEENERSON

BANK CHARTERS

SAINT PAUL BUREAU TO THE STORE OF THE SAINT PAUL BUREAU TO THE SAINT PAUL BUR

Amno