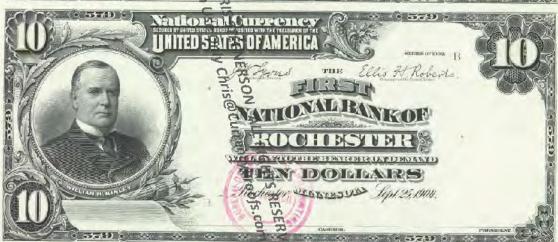

# NATIONAL BANK NOTE FACES - F108 Since Part 1 Dec. 29 11881

BY CHRIS STEENERSON

BANK CHARTERS

SAINT PAUL BUREAU TO THE STORE OF THE SAINT PAUL BUREAU TO THE SAINT PAUL BUR

Amno