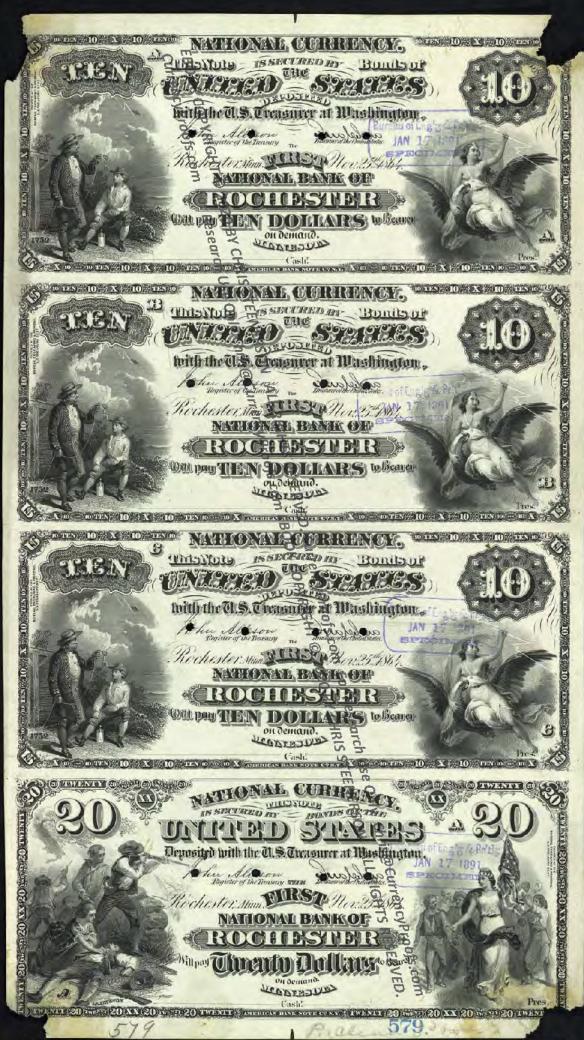

# NATIONAL BANK NOTE FACES - F108 Since Part 1 Dec. 29 11881

BY CHRIS STEENERSON

BANK CHARTERS

SAINT PAUL BUREAU TO THE STORE OF THE SAINT PAUL BUREAU TO THE SAINT PAUL BUR

Amno