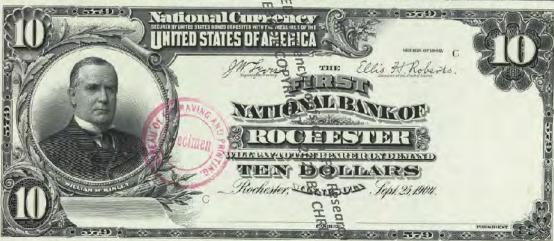

# NATIONAL BANK NOTE FACES - F108 Since Part 1 Dec. 29 11881

BY CHRIS STEENERSON

BANK CHARTERS

SAINT PAUL BUREAU TO THE STORE OF THE SAINT PAUL BUREAU TO THE SAINT PAUL BUR

Amno