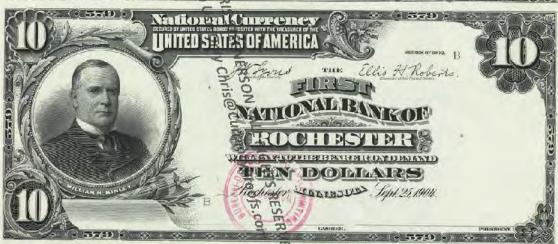

# NATIONAL BANK NOTE FACES - F108 Since Part 1 Dec. 29 11881

BY CHRIS STEENERSON

BANK CHARTERS

SAINT PAUL BUREAU TO THE STORE OF THE SAINT PAUL BUREAU TO THE SAINT PAUL BUR

Amno