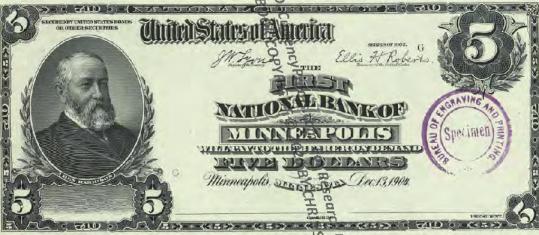

# NATIONAL BANK NOTE FACES - F108 Since Part 1 Dec. 29 11881

BY CHRIS STEENERSON

BANK CHARTERS

SAINT PAUL BUREAU TO THE STORE OF THE SAINT PAUL BUREAU TO THE SAINT PAUL BUR

Amno