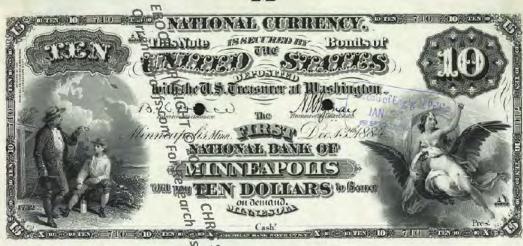

# NATIONAL BANK NOTE FACES - F108 Since Part 1 Dec. 29 11881

BY CHRIS STEENERSON

BANK CHARTERS

SAINT PAUL BUREAU TO THE STORE OF THE SAINT PAUL BUREAU TO THE SAINT PAUL BUR

Amno