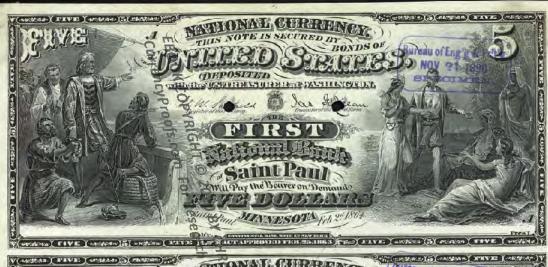

# NATIONAL BANK NOTE FACES - F108 Since Part 1 Dec. 29 11881

BY CHRIS STEENERSON

BANK CHARTERS

SAINT PAUL BUREAU TO THE STORE OF THE SAINT PAUL BUREAU TO THE SAINT PAUL BUR

Amno