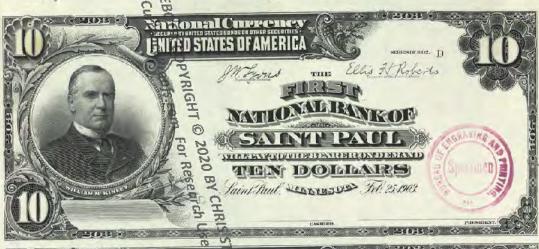

# NATIONAL BANK NOTE FACES - F108 Since Part 1 Dec. 29 11881

BY CHRIS STEENERSON

BANK CHARTERS

SAINT PAUL BUREAU TO THE STORE OF THE SAINT PAUL BUREAU TO THE SAINT PAUL BUR

Amno