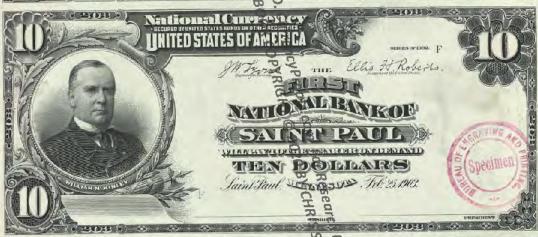

# NATIONAL BANK NOTE FACES - F108 Since Part 1 Dec. 29 11881

BY CHRIS STEENERSON

BANK CHARTERS

SAINT PAUL BUREAU TO THE STORE OF THE SAINT PAUL BUREAU TO THE SAINT PAUL BUR

Amno