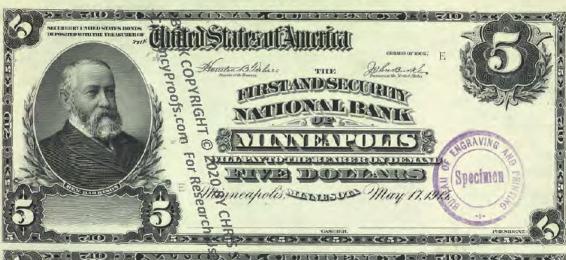

|                     |









203



















Minnesota

F108-3









Minnesota

F108-4









JM 10 Mar. 21, 1913.

Minnesota



















SEP 1 0 1914 413W.



H. L.C. J.A.M.

Int.

J.M.W.









epu.

J.P. D.H.S. nproved











Minnesota

F108-10









AMPY June 23, 1904

7

APPROVED PLANT DIRECTOR

di









d:1.6

MAR 16 1909

A.R.G











Minnesota

F108-14









AMO ang. 10, 1904.



Approved Mich Director









AMO ang. 10, 1904.



APPROVED MAL Director



























Am W not, 20, 1000 Chur aften









JM 1911ar. 1. 1904.



Approved MM Director









A.D.H

July 27, 1906











1. V.E. June 22- 1908.











GBU?

MUN 3 1 1915



J.A.M.S. De B. A.R.G.

Aut.

















480

JUN 2 - 1920

Jues Llocementh



1902







Minnesota

J.W.G.

100

F108-26









J.W.G.

9BW "

James L.

7 7 YEWY ()









J.//.G.

Grow-

SEP 2 2 1928

外人

Director Director



Minnesota

AUG 2 1 1925

John J. Deviny









J.M B.LR.M

→ X DEC 20 1926

Hasistant Director, Arm

F108-30









Am 10 Arr. 23. 190d

# Coming Soon!

# **The National Bank Note Plate Proof Census**

Contact: Chris@CurrencyProofs.com with questions!



Join the Currency Proof Club at www.CurrencyProofs.com.

# **Coming Soon!**

# The Territorial Bank Note Plate Proof Census

Contact: Chris@CurrencyProofs.com with questions!



Including: Alaska Territory, Arizona Territory, Colorado Territory, Dakota Territory, Hawaii Territory, Indian Territory, Montana Territory, Nebraska Terri