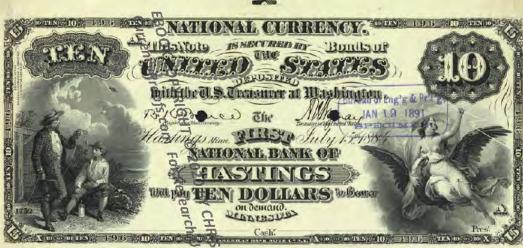

# NATIONAL BANK NOTE FACES - F108 Since Part 1 Dec. 29 11881

BY CHRIS STEENERSON

BANK CHARTERS

SAINT PAUL BUREAU TO THE STORE OF THE SAINT PAUL BUREAU TO THE SAINT PAUL BUR

Amno