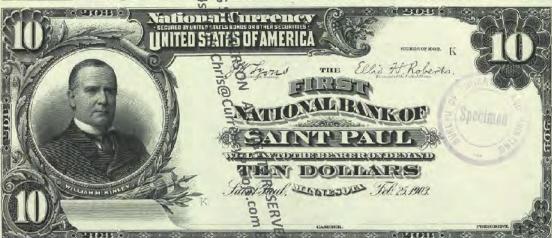

# NATIONAL BANK NOTE FACES - F108 Since Part 1 Dec. 29 11881

BY CHRIS STEENERSON

BANK CHARTERS

SAINT PAUL BUREAU TO THE STORE OF THE SAINT PAUL BUREAU TO THE SAINT PAUL BUR

Amno