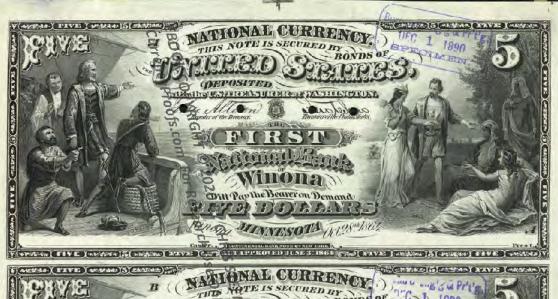

# NATIONAL BANK NOTE FACES - F108 Since Part 1 Dec. 29 11881

BY CHRIS STEENERSON

BANK CHARTERS

SAINT PAUL BUREAU TO THE STORE OF THE SAINT PAUL BUREAU TO THE SAINT PAUL BUR

Amno