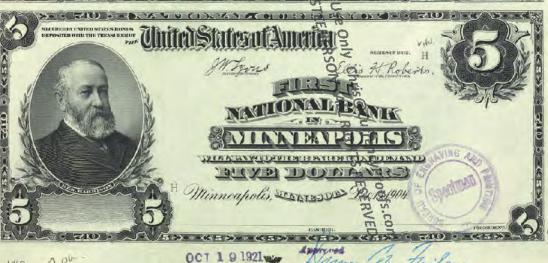

# NATIONAL BANK NOTE FACES - F108 Since Part 1 Dec. 29 11881

BY CHRIS STEENERSON

BANK CHARTERS

SAINT PAUL BUREAU TO THE STORE OF THE SAINT PAUL BUREAU TO THE SAINT PAUL BUR

Amno