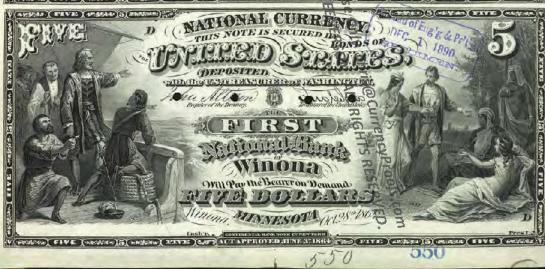

# NATIONAL BANK NOTE FACES - F108 Since Part 1 Dec. 29 11881

BY CHRIS STEENERSON

BANK CHARTERS

SAINT PAUL BUREAU TO THE STORE OF THE SAINT PAUL BUREAU TO THE SAINT PAUL BUR

Amno