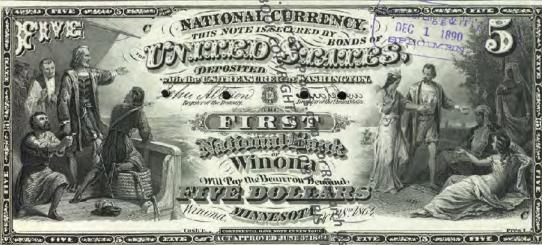

# NATIONAL BANK NOTE FACES - F108 Since Part 1 Dec. 29 11881

BY CHRIS STEENERSON

BANK CHARTERS

SAINT PAUL BUREAU TO THE STORE OF THE SAINT PAUL BUREAU TO THE SAINT PAUL BUR

Amno