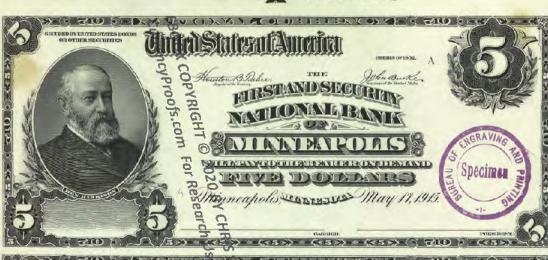

# NATIONAL BANK NOTE FACES - F108 Since Part 1 Dec. 29 11881

BY CHRIS STEENERSON

BANK CHARTERS

SAINT PAUL BUREAU TO THE STORE OF THE SAINT PAUL BUREAU TO THE SAINT PAUL BUR

Amno