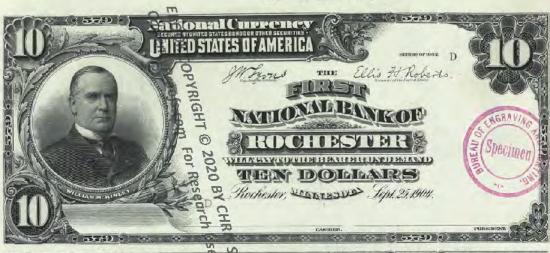

PRINTED IN THE UNITED STATES OF AMERICA FIRST PRINTING, 2020

CHRIS STEENERSON
P. O. BOX 1818
WESTMINSTER, CO 80038-1818

WEB: CURRENCYPROOFS.COM EMAIL: CHRIS@CURRENCYPROOFS.COM

IMAGE SOURCE: THE NATIONAL NUMISMATIC COLLECTION, NATIONAL MUSEUM OF AMERICAN HISTORY, SMITHSONIAN INSTITUTION.