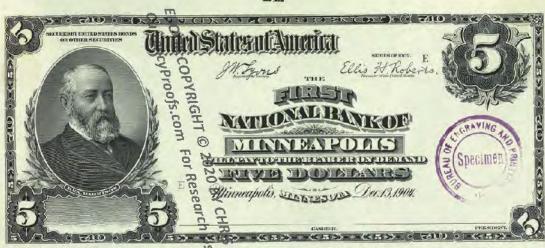

# NATIONAL BANK NOTE FACES - F108 Since Part 1 Dec. 29 11881

BY CHRIS STEENERSON

BANK CHARTERS

SAINT PAUL BUREAU TO THE STORE OF THE SAINT PAUL BUREAU TO THE SAINT PAUL BUR

Amno