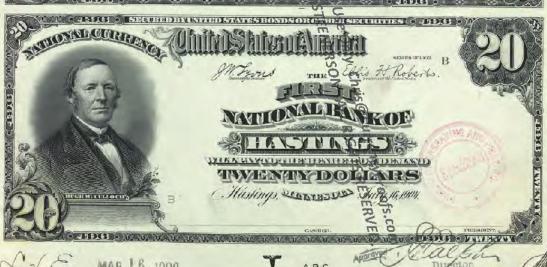

# NATIONAL BANK NOTE FACES - F108 Since Part 1 Dec. 29 11881

BY CHRIS STEENERSON

BANK CHARTERS

SAINT PAUL BUREAU TO THE STORE OF THE SAINT PAUL BUREAU TO THE SAINT PAUL BUR

Amno