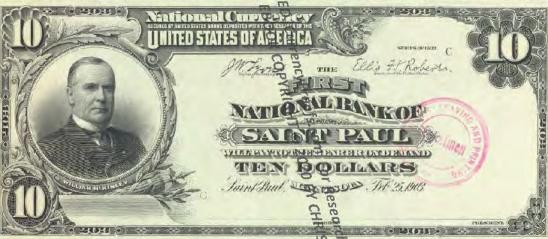

# NATIONAL BANK NOTE FACES - F108 Since Part 1 Dec. 29 11881

BY CHRIS STEENERSON

BANK CHARTERS

SAINT PAUL BUREAU TO THE STORE OF THE SAINT PAUL BUREAU TO THE SAINT PAUL BUR

Amno