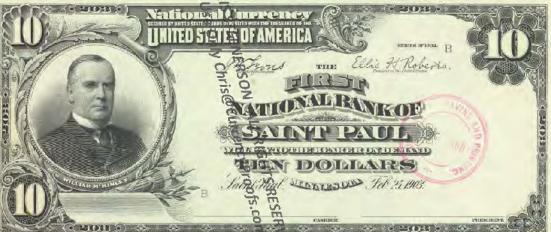

# NATIONAL BANK NOTE FACES - F108 Since Part 1 Dec. 29 11881

BY CHRIS STEENERSON

BANK CHARTERS

SAINT PAUL BUREAU TO THE STORE OF THE SAINT PAUL BUREAU TO THE SAINT PAUL BUR

Amno