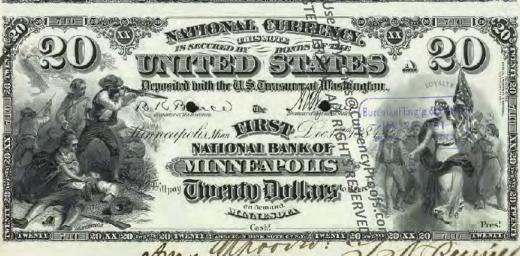

# NATIONAL BANK NOTE FACES - F108 Since Part 1 Dec. 29 11881

BY CHRIS STEENERSON

BANK CHARTERS

SAINT PAUL BUREAU TO THE STORE OF THE SAINT PAUL BUREAU TO THE SAINT PAUL BUR

Amno