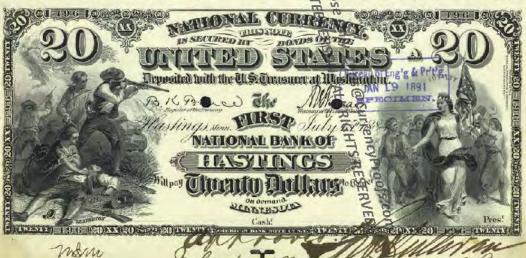

# NATIONAL BANK NOTE FACES - F108 Since Part 1 Dec. 29 11881

BY CHRIS STEENERSON

BANK CHARTERS

SAINT PAUL BUREAU TO THE STORE OF THE SAINT PAUL BUREAU TO THE SAINT PAUL BUR

Amno