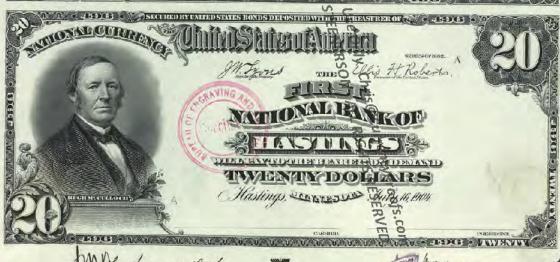

# NATIONAL BANK NOTE FACES - F108 Since Part 1 Dec. 29 11881

BY CHRIS STEENERSON

BANK CHARTERS

SAINT PAUL BUREAU TO THE STORE OF THE SAINT PAUL BUREAU TO THE SAINT PAUL BUR

Amno