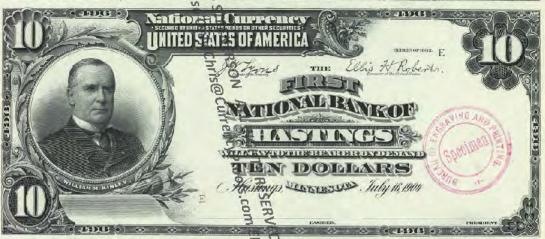

# NATIONAL BANK NOTE FACES - F108 Since Part 1 Dec. 29 11881

BY CHRIS STEENERSON

BANK CHARTERS

SAINT PAUL BUREAU TO THE STORE OF THE SAINT PAUL BUREAU TO THE SAINT PAUL BUR

Amno