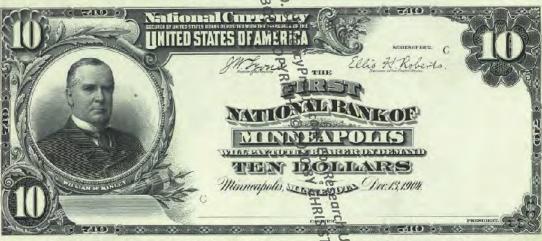

# NATIONAL BANK NOTE FACES - F108 Since Part 1 Dec. 29 11881

BY CHRIS STEENERSON

BANK CHARTERS

SAINT PAUL BUREAU TO THE STORE OF THE SAINT PAUL BUREAU TO THE SAINT PAUL BUR

Amno