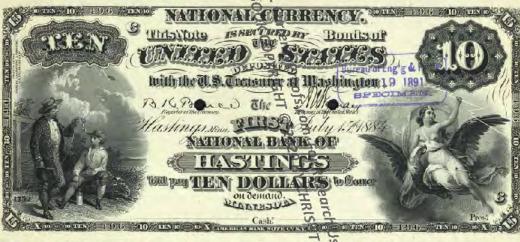

# NATIONAL BANK NOTE FACES - F108 Since Part 1 Dec. 29 11881

BY CHRIS STEENERSON

BANK CHARTERS

SAINT PAUL BUREAU TO THE STORE OF THE SAINT PAUL BUREAU TO THE SAINT PAUL BUR

Amno