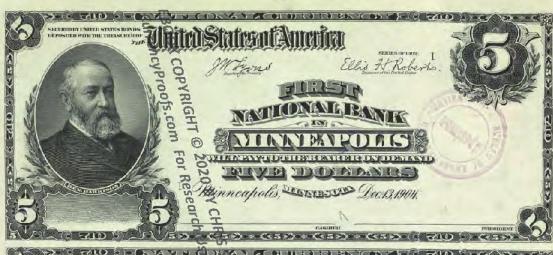

# NATIONAL BANK NOTE FACES - F108 Since Part 1 Dec. 29 11881

BY CHRIS STEENERSON

BANK CHARTERS

SAINT PAUL BUREAU TO THE STORE OF THE SAINT PAUL BUREAU TO THE SAINT PAUL BUR

Amno