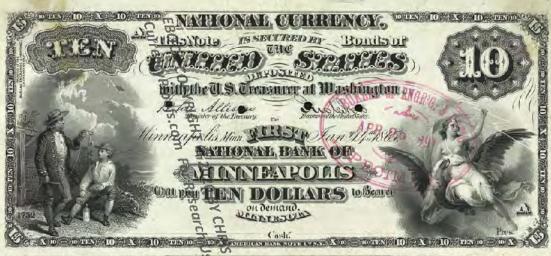

# NATIONAL BANK NOTE FACES - F108 Since Part 1 Dec. 29 11881

BY CHRIS STEENERSON

BANK CHARTERS

SAINT PAUL BUREAU TO THE STORE OF THE SAINT PAUL BUREAU TO THE SAINT PAUL BUR

Amno