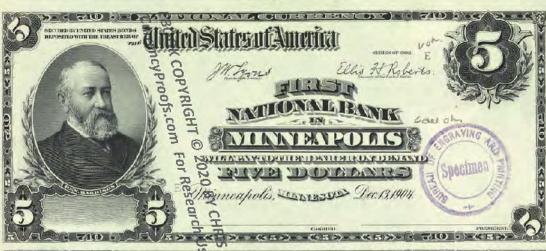

# NATIONAL BANK NOTE FACES - F108 Since Part 1 Dec. 29 11881

BY CHRIS STEENERSON

BANK CHARTERS

SAINT PAUL BUREAU TO THE STORE OF THE SAINT PAUL BUREAU TO THE SAINT PAUL BUR

Amno