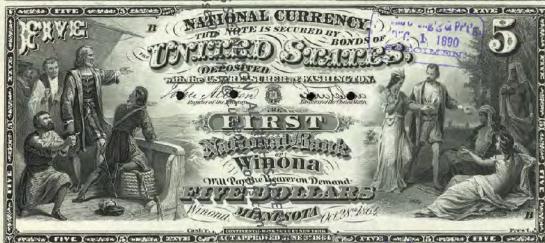

# NATIONAL BANK NOTE FACES - F108 Since Part 1 Dec. 29 11881

BY CHRIS STEENERSON

BANK CHARTERS

SAINT PAUL BUREAU TO THE STORE OF THE SAINT PAUL BUREAU TO THE SAINT PAUL BUR

Amno