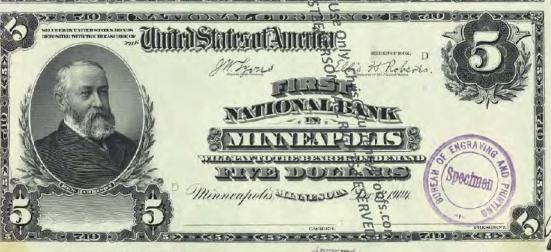

# NATIONAL BANK NOTE FACES - F108 Since Part 1 Dec. 29 11881

BY CHRIS STEENERSON

BANK CHARTERS

SAINT PAUL BUREAU TO THE STORE OF THE SAINT PAUL BUREAU TO THE SAINT PAUL BUR

Amno