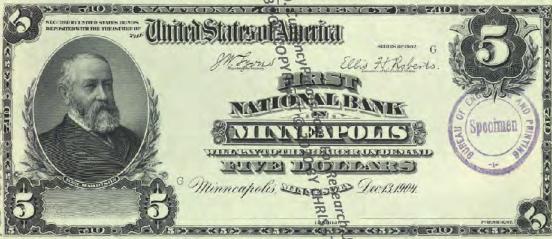

# NATIONAL BANK NOTE FACES - F108 Since Part 1 Dec. 29 11881

BY CHRIS STEENERSON

BANK CHARTERS

SAINT PAUL BUREAU TO THE STORE OF THE SAINT PAUL BUREAU TO THE SAINT PAUL BUR

Amno