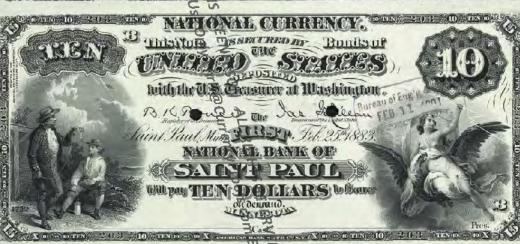

# NATIONAL BANK NOTE FACES - F108 Since Part 1 Dec. 29 11881

BY CHRIS STEENERSON

BANK CHARTERS

SAINT PAUL BUREAU TO THE STORE OF THE SAINT PAUL BUREAU TO THE SAINT PAUL BUR

Amno