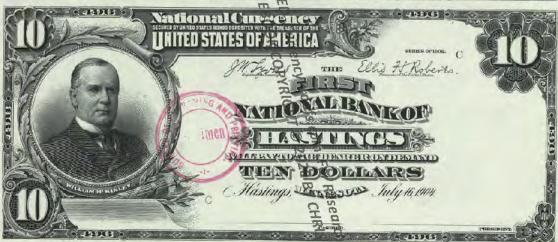

# NATIONAL BANK NOTE FACES - F108 Since Part 1 Dec. 29 11881

BY CHRIS STEENERSON

BANK CHARTERS

SAINT PAUL BUREAU TO THE STORE OF THE SAINT PAUL BUREAU TO THE SAINT PAUL BUR

Amno