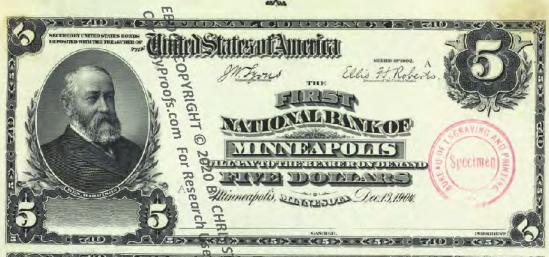

# NATIONAL BANK NOTE FACES - F108 Since Part 1 Dec. 29 11881

BY CHRIS STEENERSON

BANK CHARTERS

SAINT PAUL BUREAU TO THE STORE OF THE SAINT PAUL BUREAU TO THE SAINT PAUL BUR

Amno