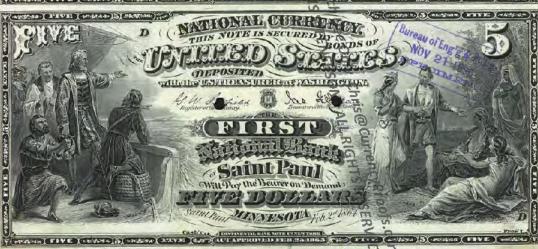

# NATIONAL BANK NOTE FACES - F108 Since Part 1 Dec. 29 11881

BY CHRIS STEENERSON

BANK CHARTERS

SAINT PAUL BUREAU TO THE STORE OF THE SAINT PAUL BUREAU TO THE SAINT PAUL BUR

Amno