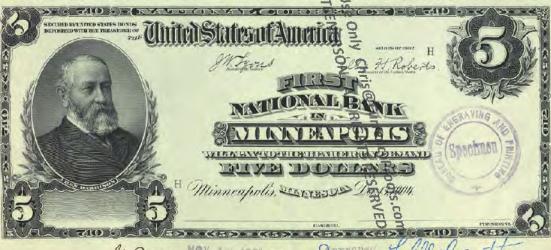

# NATIONAL BANK NOTE FACES - F108 Since Part 1 Dec. 29 11881

BY CHRIS STEENERSON

BANK CHARTERS

SAINT PAUL BUREAU TO THE STORE OF THE SAINT PAUL BUREAU TO THE SAINT PAUL BUR

Amno