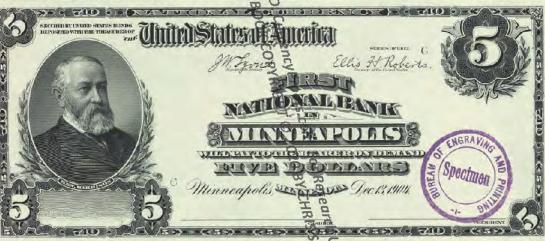

# NATIONAL BANK NOTE FACES - F108 Since Part 1 Dec. 29 11881

BY CHRIS STEENERSON

BANK CHARTERS

SAINT PAUL BUREAU TO THE STORE OF THE SAINT PAUL BUREAU TO THE SAINT PAUL BUR

Amno