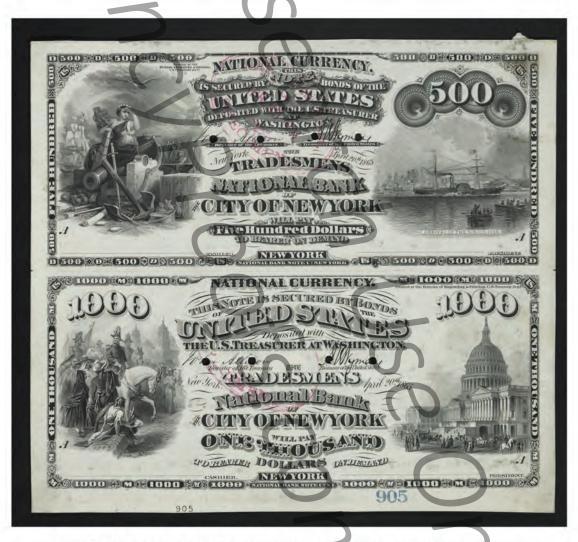

# NATIONAL BANK NOTE FACES - F108 Since Part 1 Dec. 29 11881

BY CHRIS STEENERSON

BANK CHARTERS

SAINT PAUL BUREAU TO THE STORE OF THE SAINT PAUL BUREAU TO THE SAINT PAUL BUR

Amno