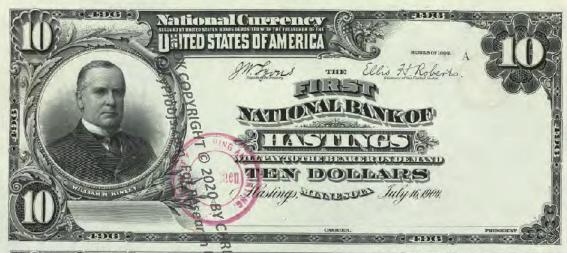

# NATIONAL BANK NOTE FACES - F108 Since Part 1 Dec. 29 11881

BY CHRIS STEENERSON

BANK CHARTERS

SAINT PAUL BUREAU TO THE STORE OF THE SAINT PAUL BUREAU TO THE SAINT PAUL BUR

Amno