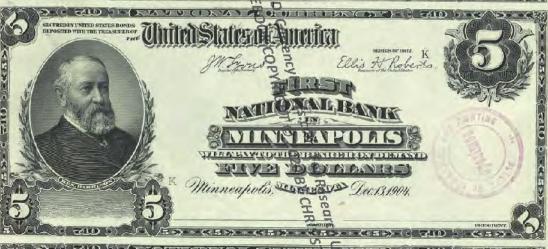

# NATIONAL BANK NOTE FACES - F108 Since Part 1 Dec. 29 11881

BY CHRIS STEENERSON

BANK CHARTERS

SAINT PAUL BUREAU TO THE STORE OF THE SAINT PAUL BUREAU TO THE SAINT PAUL BUR

Amno