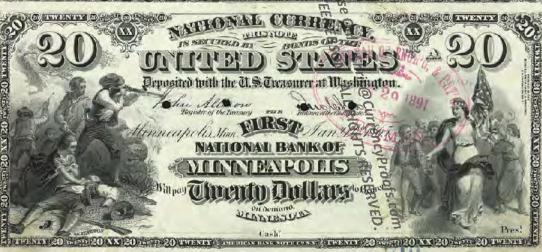

# NATIONAL BANK NOTE FACES - F108 Since Part 1 Dec. 29 11881

BY CHRIS STEENERSON

BANK CHARTERS

SAINT PAUL BUREAU TO THE STORE OF THE SAINT PAUL BUREAU TO THE SAINT PAUL BUR

Amno