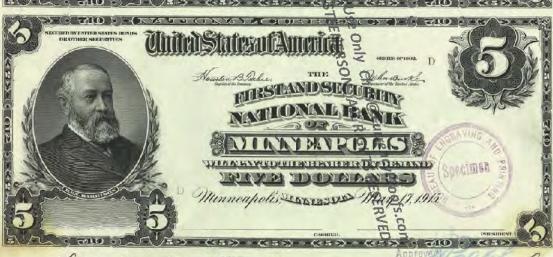

# NATIONAL BANK NOTE FACES - F108 Since Part 1 Dec. 29 11881

BY CHRIS STEENERSON

BANK CHARTERS

SAINT PAUL BUREAU TO THE STORE OF THE SAINT PAUL BUREAU TO THE SAINT PAUL BUR

Amno