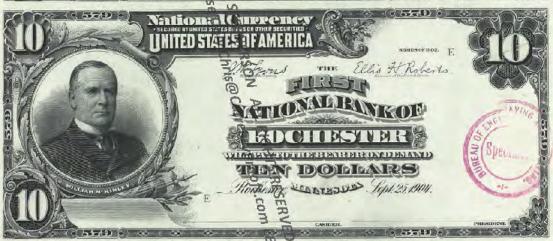

PRINTED IN THE UNITED STATES OF AMERICA FIRST PRINTING, 2020

CHRIS STEENERSON
P. O. BOX 1818
WESTMINSTER, CO 80038-1818

WEB: CURRENCYPROOFS.COM EMAIL: CHRIS@CURRENCYPROOFS.COM

IMAGE SOURCE: THE NATIONAL NUMISMATIC COLLECTION, NATIONAL MUSEUM OF AMERICAN HISTORY, SMITHSONIAN INSTITUTION.