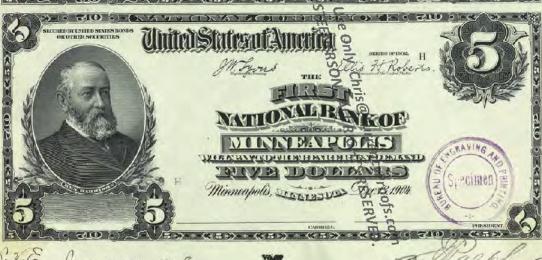

# NATIONAL BANK NOTE FACES - F108 Since Part 1 Dec. 29 11881

BY CHRIS STEENERSON

BANK CHARTERS

SAINT PAUL BUREAU TO THE STORE OF THE SAINT PAUL BUREAU TO THE SAINT PAUL BUR

Amno