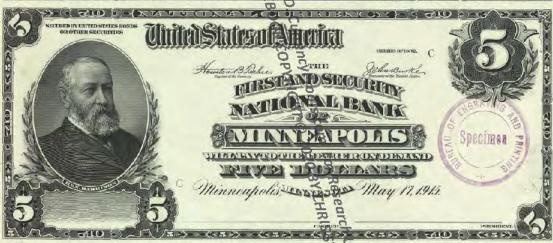

# NATIONAL BANK NOTE FACES - F108 Since Part 1 Dec. 29 11881

BY CHRIS STEENERSON

BANK CHARTERS

SAINT PAUL BUREAU TO THE STORE OF THE SAINT PAUL BUREAU TO THE SAINT PAUL BUR

Amno