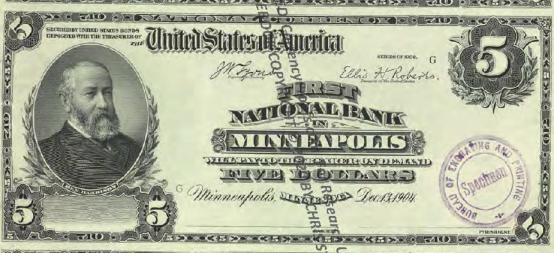

# NATIONAL BANK NOTE FACES - F108 Since Part 1 Dec. 29 11881

BY CHRIS STEENERSON

BANK CHARTERS

SAINT PAUL BUREAU TO THE STORE OF THE SAINT PAUL BUREAU TO THE SAINT PAUL BUR

Amno