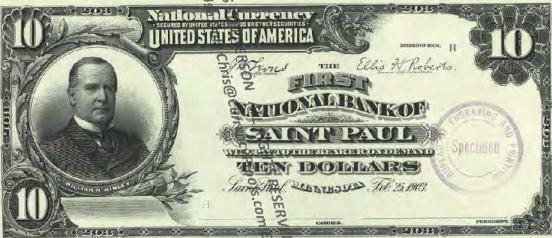

# NATIONAL BANK NOTE FACES - F108 Since Part 1 Dec. 29 11881

BY CHRIS STEENERSON

BANK CHARTERS

SAINT PAUL BUREAU TO THE STORE OF THE SAINT PAUL BUREAU TO THE SAINT PAUL BUR

Amno