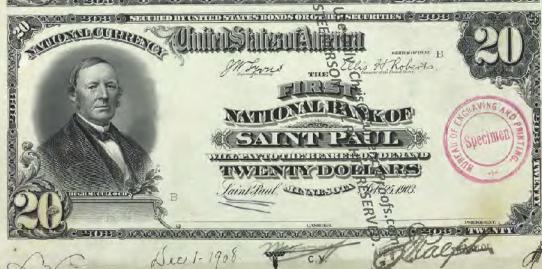

# NATIONAL BANK NOTE FACES - F108 Since Part 1 Dec. 29 11881

BY CHRIS STEENERSON

BANK CHARTERS

SAINT PAUL BUREAU TO THE STORE OF THE SAINT PAUL BUREAU TO THE SAINT PAUL BUR

Amno