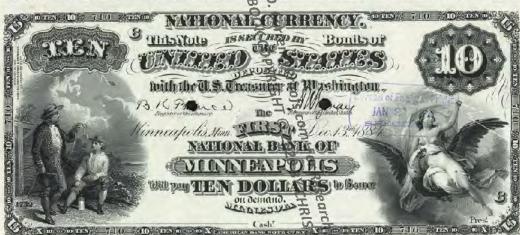

# NATIONAL BANK NOTE FACES - F108 Since Part 1 Dec. 29 11881

BY CHRIS STEENERSON

BANK CHARTERS

SAINT PAUL BUREAU TO THE STORE OF THE SAINT PAUL BUREAU TO THE SAINT PAUL BUR

Amno