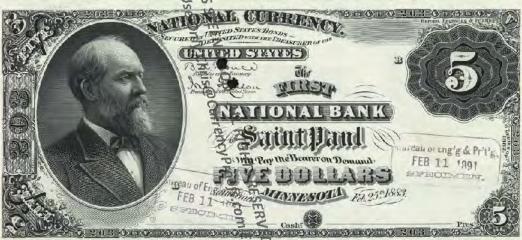

# NATIONAL BANK NOTE FACES - F108 Since Part 1 Dec. 29 11881

BY CHRIS STEENERSON

BANK CHARTERS

SAINT PAUL BUREAU TO THE STORE OF THE SAINT PAUL BUREAU TO THE SAINT PAUL BUR

Amno