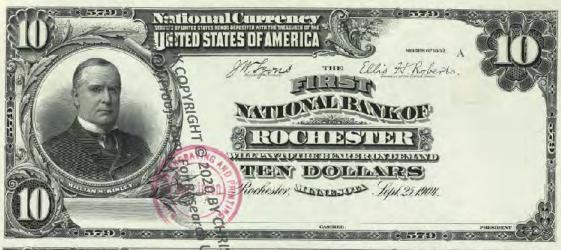

# NATIONAL BANK NOTE FACES - F108 Since Part 1 Dec. 29 11881

BY CHRIS STEENERSON

BANK CHARTERS

SAINT PAUL BUREAU TO THE STORE OF THE SAINT PAUL BUREAU TO THE SAINT PAUL BUR

Amno